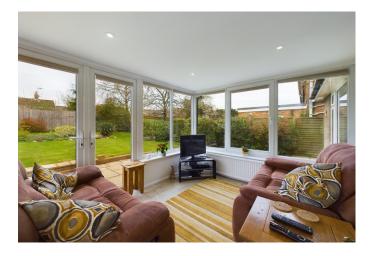

## **Full Description**

Welcome to Highlea Avenue, Flackwell Heath, a beautifully kept detached property offering versatile accommodation over two floors with views to die for.

As you enter, you are greeted by an inviting Entrance Hall, setting the tone for the warmth and charm this home exudes. The ground floor boasts a spacious Living Room with views overlooking the rear Garden, inviting you to relax and unwind in comfort. Adjacent is a lovely Kitchen/Breakfast/Family Room, bathed in natural light streaming through large windows, offering a delightful outlook to the manicured rear garden. Bedroom 3/Dining Room and Bedroom four, along with a modern family bathroom, complete the ground floor, offering flexibility in usage to suit your lifestyle needs.

The rear garden is a haven of tranquility, featuring a large patio area and well-maintained lawn, all enclosed by hedging and fencing, ensuring privacy and security for outdoor gatherings or peaceful moments of solitude. To the front, ample parking and access to the single garage provide convenience and ease.