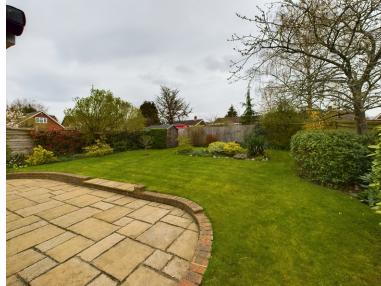

The rear garden is a haven of tranquility, featuring a large patio area and well-maintained lawn, all enclosed by hedging and fencing, ensuring privacy and security for outdoor gatherings or peaceful moments of solitude. To the front, ample parking and access to the single garage provide convenience and ease.