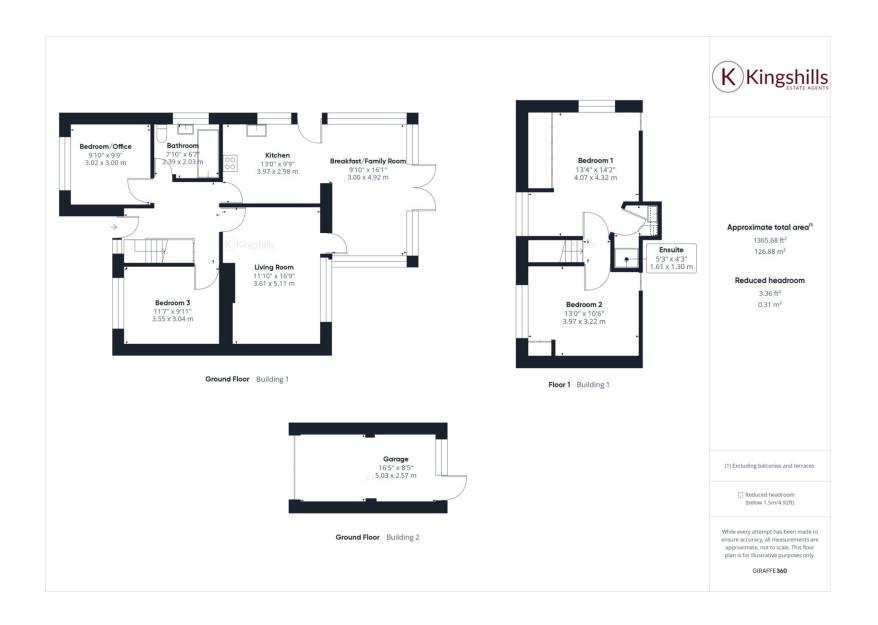

## **Full Description**

Welcome to Highlea Avenue, Flackwell Heath, a beautifully kept detached property offering versatile accommodation over two floors with views to die for.

As you enter, you are greeted by an inviting Entrance Hall, setting the tone for the warmth and charm this home exudes. The ground floor boasts a spacious Living Room with views overlooking the rear Garden, inviting you to relax and unwind in comfort. Adjacent is a lovely Kitchen/Breakfast/Family Room, bathed in natural light streaming through large windows, offering a delightful outlook to the manicured rear garden. Bedroom 3/Dining Room and Bedroom four, along with a modern family bathroom, complete the ground floor, offering flexibility in usage to suit your lifestyle needs.

Venturing to the second floor, you'll find the Principal Bedroom with Ensuite and Bedroom 2, both enjoying elevated views over the breathtaking Chiltern Hills, creating a serene retreat for rest and relaxation.

The rear garden is a haven of tranquility, featuring a large patio area and well-maintained lawn, all enclosed by hedging and fencing, ensuring privacy and security for outdoor gatherings or peaceful moments of solitude. To the front, ample parking and access to the single garage provide convenience and ease.