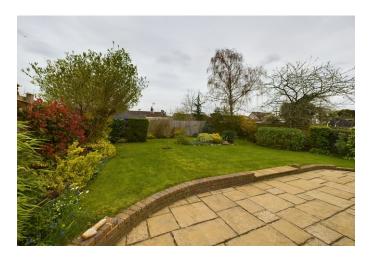

The rear garden is a haven of tranquility, featuring a large patio area and well-maintained lawn, all enclosed by hedging and fencing, ensuring privacy and security for outdoor gatherings or peaceful moments of solitude. To the front, ample parking and access to the single garage provide convenience and ease.