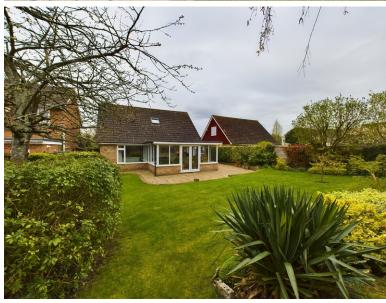

The rear garden is a haven of tranquility, featuring a large patio area and well-maintained lawn, all enclosed by hedging and fencing, ensuring privacy and security for outdoor gatherings or peaceful moments of solitude. To the front, ample parking and access to the single garage provide convenience and ease.