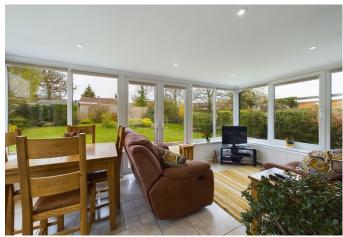

## **Full Description**

Welcome to Highlea Avenue, Flackwell Heath, a beautifully kept detached property offering versatile accommodation over two floors with views to die for.

As you enter, you are greeted by an inviting Entrance Hall, setting the tone for the warmth and charm this home exudes. The ground floor boasts a spacious Living Room with views overlooking the rear Garden, inviting you to relax and unwind in comfort. Adjacent is a lovely Kitchen/Breakfast/Family Room, bathed in natural light streaming through large windows, offering a delightful outlook to the manicured rear garden. Bedroom 3/Dining Room and Bedroom four, along with a modern family bathroom, complete the ground floor, offering flexibility in usage to suit your lifestyle needs.

The rear garden is a haven of tranquility, featuring a large patio area and well-maintained lawn, all enclosed by hedging and fencing, ensuring privacy and security for outdoor gatherings or peaceful moments of solitude. To the front, ample parking and access to the single garage provide convenience and ease.