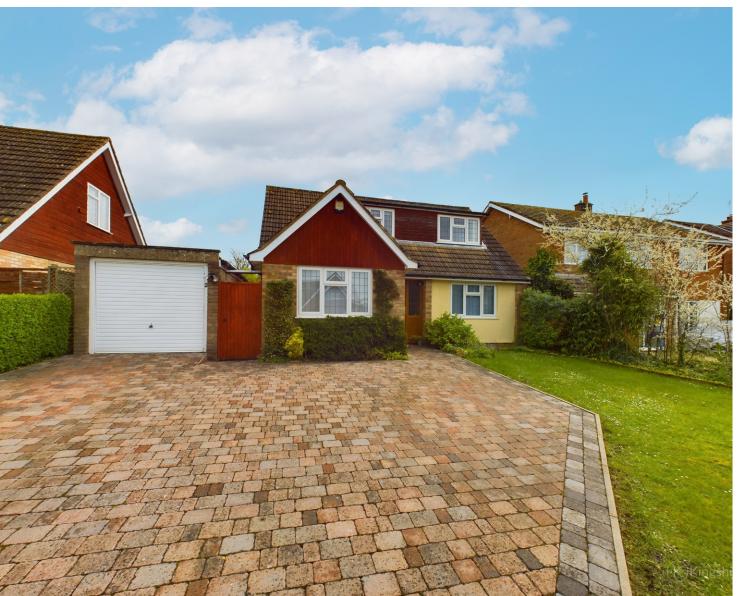

01494 939868 hello@kingshills.co.uk kingshills.co.uk

Highlea Avenue, Flackwell Heath, High Wycombe, Buckinghamshire, HP10 9AD

Asking Price | £750,000

## **Full Description**

Welcome to Highlea Avenue, Flackwell Heath, a beautifully kept detached property offering versatile accommodation over two floors with views to die for.

As you enter, you are greeted by an inviting Entrance Hall, setting the tone for the warmth and charm this home exudes. The ground floor boasts a spacious Living Room with views overlooking the rear Garden, inviting you to relax and unwind in comfort. Adjacent is a lovely Kitchen/Breakfast/Family Room, bathed in natural light streaming through large windows, offering a delightful outlook to the manicured rear garden. Bedroom 3/Dining Room and Bedroom four, along with a modern family bathroom, complete the ground floor, offering flexibility in usage to suit your lifestyle needs.

The rear garden is a haven of tranquility, featuring a large patio area and well-maintained lawn, all enclosed by hedging and fencing, ensuring privacy and security for outdoor gatherings or peaceful moments of solitude. To the front, ample parking and access to the single garage provide convenience and ease.