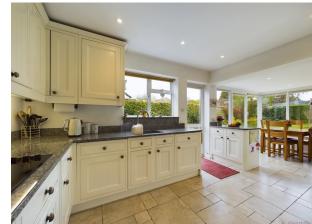

## **Full Description**

Welcome to Highlea Avenue, Flackwell Heath, a beautifully kept detached property offering versatile accommodation over two floors with views to die for.

As you enter, you are greeted by an inviting Entrance Hall, setting the tone for the warmth and charm this home exudes. The ground floor boasts a spacious Living Room with views overlooking the rear Garden, inviting you to relax and unwind in comfort. Adjacent is a lovely Kitchen/Breakfast/Family Room, bathed in natural light streaming through large windows, offering a delightful outlook to the manicured rear garden. Bedroom 3/Dining Room and Bedroom four, along with a modern family bathroom, complete the ground floor, offering flexibility in usage to suit your lifestyle needs.