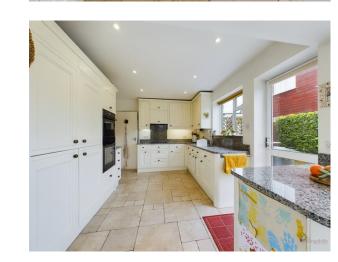

## **Full Description**

Welcome to Highlea Avenue, Flackwell Heath, a beautifully kept detached property offering versatile accommodation over two floors with views to die for.

As you enter, you are greeted by an inviting Entrance Hall, setting the tone for the warmth and charm this home exudes. The ground floor boasts a spacious Living Room with views overlooking the rear Garden, inviting you to relax and unwind in comfort. Adjacent is a lovely Kitchen/Breakfast/Family Room, bathed in natural light streaming through large windows, offering a delightful outlook to the manicured rear garden. Bedroom 3/Dining Room and Bedroom four, along with a modern family bathroom, complete the ground floor, offering flexibility in usage to suit your lifestyle needs.