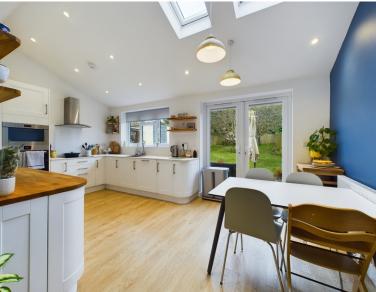

Upon entering, you're greeted by a welcoming bay fronted living room, exuding warmth and character. Adjacent lies a separate family area, providing versatility for various lifestyles. The highlight of the ground floor is undoubtedly the expansive kitchen/diner, a masterpiece of design and functionality. The seamless extension creates a spacious environment flooded with natural light, ideal for entertaining or enjoying quality family time. This area flows into a utility space, offering convenience, while the ground floor shower room adds practicality to everyday living.