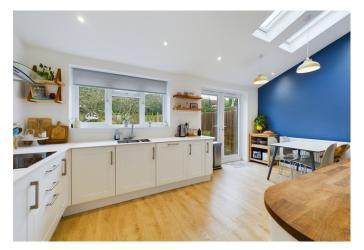

Upon entering, you're greeted by a welcoming bay fronted living room, exuding warmth and character. Adjacent lies a separate family area, providing versatility for various lifestyles. The highlight of the ground floor is undoubtedly the expansive kitchen/diner, a masterpiece of design and functionality. The seamless extension creates a spacious environment flooded with natural light, ideal for entertaining or enjoying quality family time. This area flows into a utility space, offering convenience, while the ground floor shower room adds practicality to everyday living.