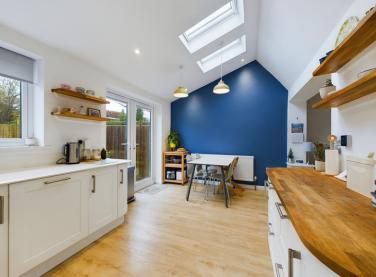

Upon entering, you're greeted by a welcoming bay fronted living room, exuding warmth and character. Adjacent lies a separate family area, providing versatility for various lifestyles. The highlight of the ground floor is undoubtedly the expansive kitchen/diner, a masterpiece of design and functionality. The seamless extension creates a spacious environment flooded with natural light, ideal for entertaining or enjoying quality family time. This area flows into a utility space, offering convenience, while the ground floor shower room adds practicality to everyday living.