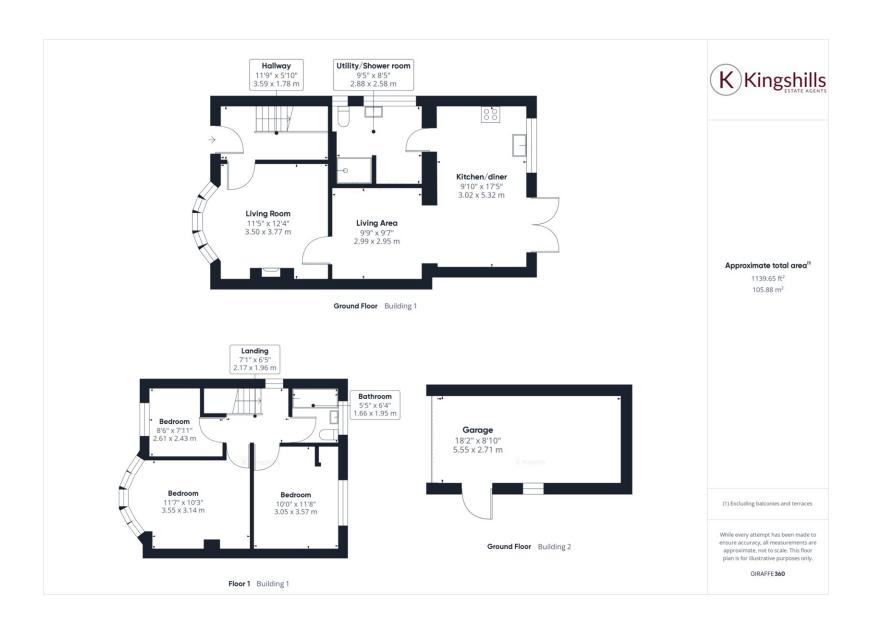

## **Property Features**

- Extended semi-detached house
- · Bay fronted living room
- · Family area.
- Stunning Kitchen/diner
- Utility/shower room

- Convenient location for access to M40
- Large rear garden
- Garage
- · Driveway parking
- Awaiting EPC / Council Tax Band D

## **Full Description**

Welcome to this bay fronted semi-detached house situated to the south of High Wycombe Boasting a stunning extension to the rear, this property offers a contemporary twist to traditional living, perfect for modern families seeking both style and functionality.

Upon entering, you're greeted by a welcoming bay fronted living room, exuding warmth and character. Adjacent lies a separate family area, providing versatility for various lifestyles. The highlight of the ground floor is undoubtedly the expansive kitchen/diner, a masterpiece of design and functionality. The seamless extension creates a spacious environment flooded with natural light, ideal for entertaining or enjoying quality family time. This area flows into a utility space, offering convenience, while the ground floor shower room adds practicality to everyday living.

Ascending to the first floor, you'll find three bedrooms, each offering a tranquil retreat after a long day. A family bathroom completes this level, featuring modern fixtures and fittings for utmost comfort.

Outside, the property boasts a generous garden, providing ample space for outdoor activities and relaxation. Additionally, driveway parking and a garage offer convenience and security, fulfilling all your practical needs.