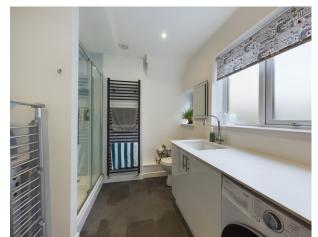

Upon entering, you're greeted by a welcoming bay fronted living room, exuding warmth and character. Adjacent lies a separate family area, providing versatility for various lifestyles. The highlight of the ground floor is undoubtedly the expansive kitchen/diner, a masterpiece of design and functionality. The seamless extension creates a spacious environment flooded with natural light, ideal for entertaining or enjoying quality family time. This area flows into a utility space, offering convenience, while the ground floor shower room adds practicality to everyday living.