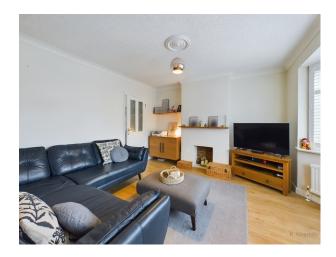

Upon entering, you're greeted by a welcoming bay fronted living room, exuding warmth and character. Adjacent lies a separate family area, providing versatility for various lifestyles. The highlight of the ground floor is undoubtedly the expansive kitchen/diner, a masterpiece of design and functionality. The seamless extension creates a spacious environment flooded with natural light, ideal for entertaining or enjoying quality family time. This area flows into a utility space, offering convenience, while the ground floor shower room adds practicality to everyday living.