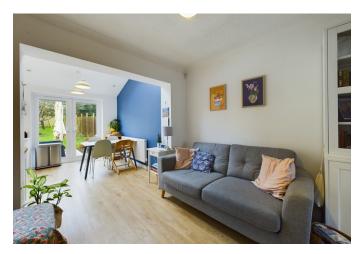

Upon entering, you're greeted by a welcoming bay fronted living room, exuding warmth and character. Adjacent lies a separate family area, providing versatility for various lifestyles. The highlight of the ground floor is undoubtedly the expansive kitchen/diner, a masterpiece of design and functionality. The seamless extension creates a spacious environment flooded with natural light, ideal for entertaining or enjoying quality family time. This area flows into a utility space, offering convenience, while the ground floor shower room adds practicality to everyday living.