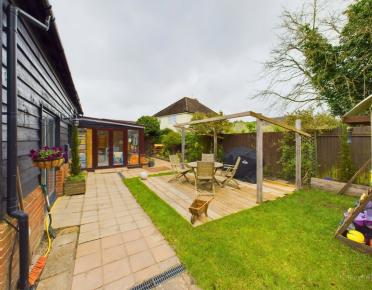

The generous lounge area is bathed in natural light, thanks to the French doors that lead out to the inviting patio area. Perfect for indoor-outdoor living, the patio is ideal for alfresco dining or simply relaxing and enjoying the tranquillity of this peaceful location.

Stepping outside, the thoughtfully designed private garden beckons you to explore its beauty. An attractive decking area, adorned with a charming pergola, sets the scene for delightful summer afternoons spent entertaining friends and family. Additionally, a barked area provides a safe and inviting space for children to play and explore.