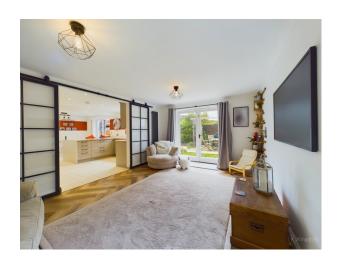

Upon entering the property, you are greeted by a welcoming hallway with a convenient utility room complete with downstairs WC and space for laundry facilities.

Step into the spacious open-plan layout that effortlessly combines the kitchen, dining area, and sunroom, creating a bright and welcoming space for family gatherings and entertaining. The kitchen boasts sleek countertops with ample storage space and modern appliances, making meal preparation a joy.

The generous lounge area is bathed in natural light, thanks to the French doors that lead out to the inviting patio area. Perfect for indoor-outdoor living, the patio is ideal for alfresco dining or simply relaxing and enjoying the tranquillity of this peaceful location.