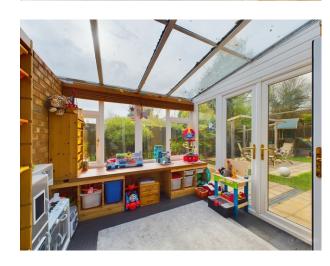

Upon entering the property, you are greeted by a welcoming hallway with a convenient utility room complete with downstairs WC and space for laundry facilities.

Step into the spacious open-plan layout that effortlessly combines the kitchen, dining area, and sunroom, creating a bright and welcoming space for family gatherings and entertaining. The kitchen boasts sleek countertops with ample storage space and modern appliances, making meal preparation a joy.