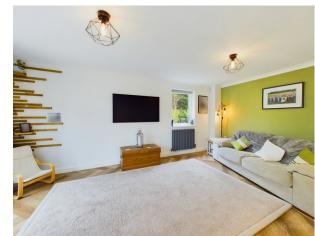

The generous lounge area is bathed in natural light, thanks to the French doors that lead out to the inviting patio area. Perfect for indoor-outdoor living, the patio is ideal for alfresco dining or simply relaxing and enjoying the tranquillity of this peaceful location.