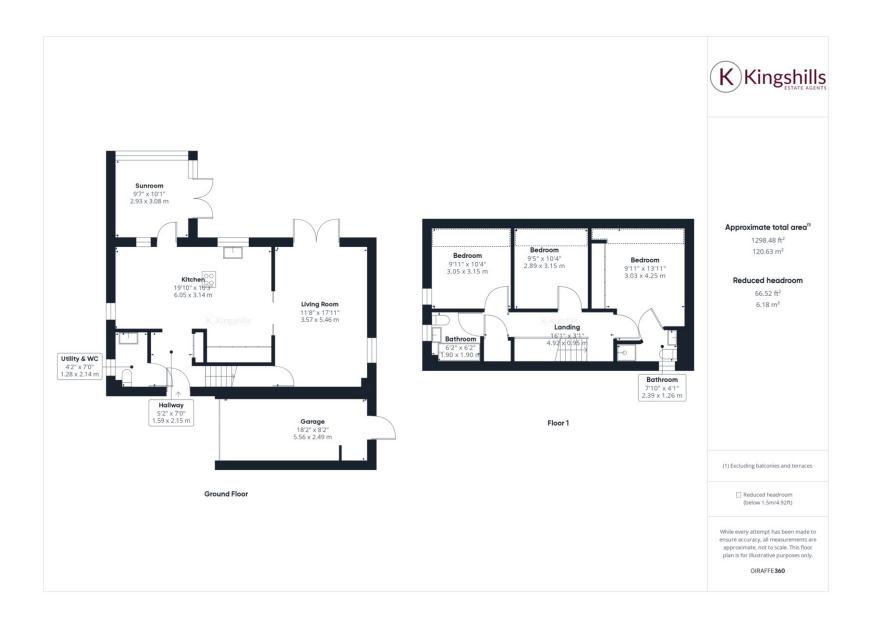

Upon entering the property, you are greeted by a welcoming hallway with a convenient utility room complete with downstairs WC and space for laundry facilities.

Step into the spacious open-plan layout that effortlessly combines the kitchen, dining area, and sunroom, creating a bright and welcoming space for family gatherings and entertaining. The kitchen boasts sleek countertops with ample storage space and modern appliances, making meal preparation a joy.

Upstairs, you'll find three well-appointed bedrooms. The master bedroom is presented with expertly crafted country style fitted wardrobes and cupboards and a modern en suite shower room. The additional two bedrooms offer comfortable accommodation for the whole family with beautiful panoramic views of the Chiltern views beyond. The family bathroom provides a practical space to unwind and rejuvenate.

To the front of the property, a garage and covered carport offer convenient parking and storage options, ensuring that practicality meets style at every turn.

Kingshills Estate Agents Comet Studios Amersham Buckinghamshire HP7 0PX 01494 939868 hello@kingshills.co.uk kingshills.co.uk