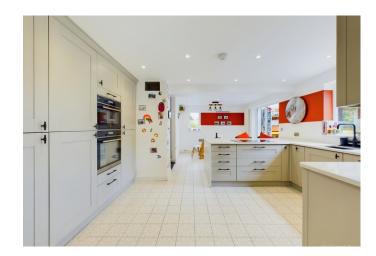

Upon entering the property, you are greeted by a welcoming hallway with a convenient utility room complete with downstairs WC and space for laundry facilities.

Step into the spacious open-plan layout that effortlessly combines the kitchen, dining area, and sunroom, creating a bright and welcoming space for family gatherings and entertaining. The kitchen boasts sleek countertops with ample storage space and modern appliances, making meal preparation a joy.