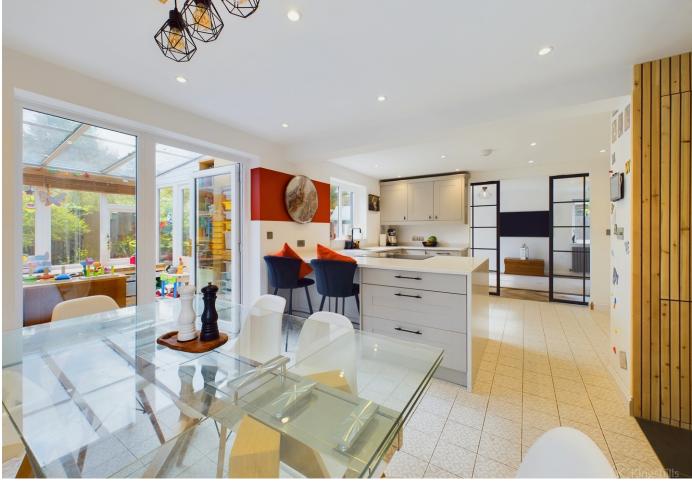

Upon entering the property, you are greeted by a welcoming hallway with a convenient utility room complete with downstairs WC and space for laundry facilities.

Step into the spacious open-plan layout that effortlessly combines the kitchen, dining area, and sunroom, creating a bright and welcoming space for family gatherings and entertaining. The kitchen boasts sleek countertops with ample storage space and modern appliances, making meal preparation a joy.

The generous lounge area is bathed in natural light, thanks to the French doors that lead out to the inviting patio area. Perfect for indoor-outdoor living, the patio is ideal for alfresco dining or simply relaxing and enjoying the tranquillity of this peaceful location.