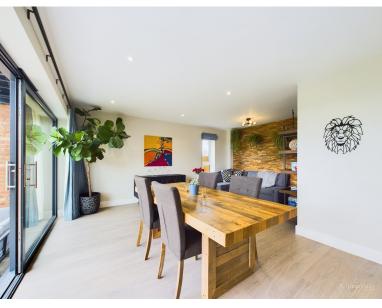

The rear of the ground floor, you will find the stunning open plan kitchen/dining/family room which provides an ideal setting for gatherings and entertaining. The high specification kitchen is complete with fitted appliances and a breakfast bar. The family area has been decorated with a very tasteful nature wall. The garden is accessible from the dining area via large sliding doors. Additionally, there is a fully equipped utility room which leads to the double length garage with electric door.