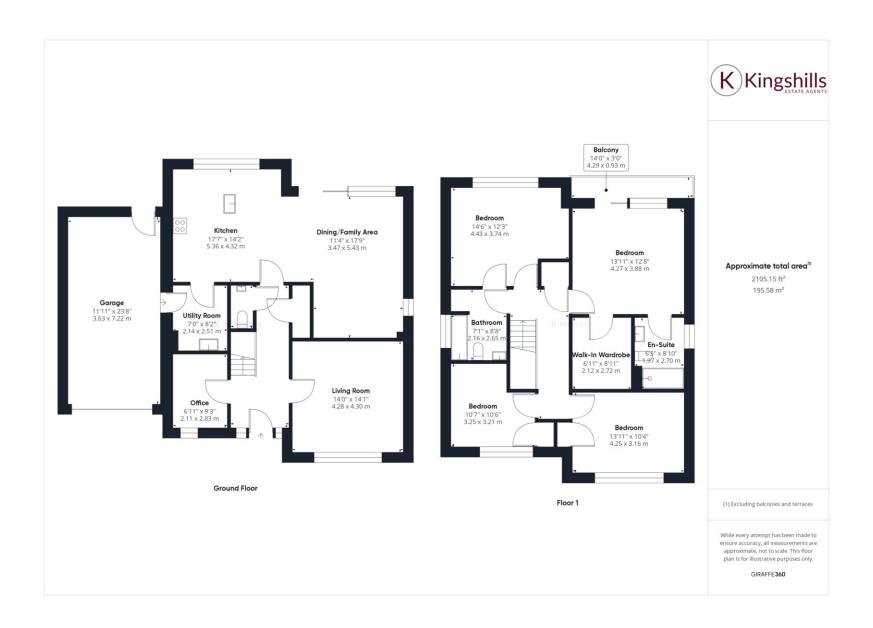

Upon entering, you are greeted by an impressive entrance hall which leads into the living room/snug with stylish feature wall and floor to ceiling window, flooding the space with natural light. The office is positioned to the front of the property and offers the perfect space to work from home. From the hallway you will also find a storage cupboard and WC.

The rear of the ground floor, you will find the stunning open plan kitchen/dining/family room which provides an ideal setting for gatherings and entertaining. The high specification kitchen is complete with fitted appliances and a breakfast bar. The family area has been decorated with a very tasteful nature wall. The garden is accessible from the dining area via large sliding doors. Additionally, there is a fully equipped utility room which leads to the double length garage with electric door.

The first floor of the property is equally impressive, comprising four double bedrooms. The principal bedroom benefits from a balcony to enjoy the stunning views over the Chiltern countryside, a walk-in wardrobe and en-suite shower room. The modern family bathroom offers a separate bath and shower cubicle and opens to the 2nd bedroom.