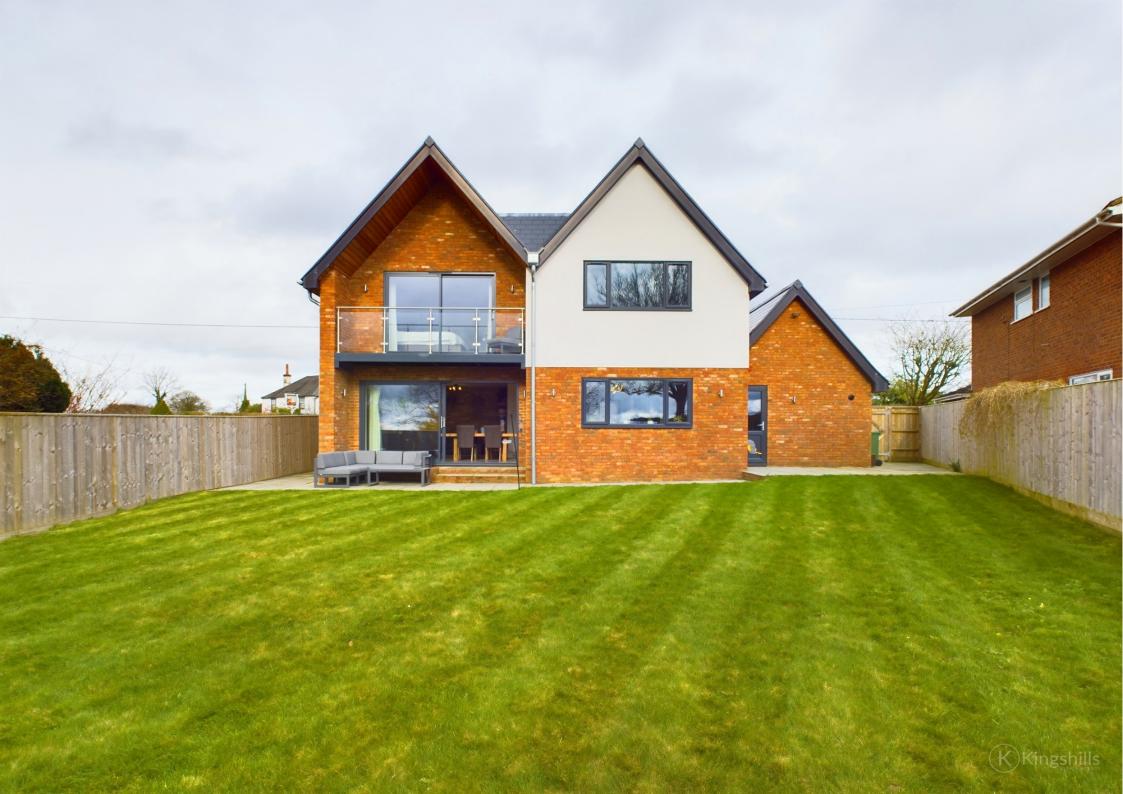

The rear of the ground floor, you will find the stunning open plan kitchen/dining/family room which provides an ideal setting for gatherings and entertaining. The high specification kitchen is complete with fitted appliances and a breakfast bar. The family area has been decorated with a very tasteful nature wall. The garden is accessible from the dining area via large sliding doors. Additionally, there is a fully equipped utility room which leads to the double length garage with electric door.

The first floor of the property is equally impressive, comprising four double bedrooms. The principal bedroom benefits from a balcony to enjoy the stunning views over the Chiltern countryside, a walk-in wardrobe and en-suite shower room. The modern family bathroom offers a separate bath and shower cubicle and opens to the 2nd bedroom.

Externally, the property offers a low-maintenance rear garden and driveway parking for numerous cars.

The Chiltern Hills, renowned for their breath-taking beauty and extensive network of walking trails, are easily accessible from Graystone. Residents can immerse themselves in the splendour of open countryside, exploring picturesque landscapes and enjoying invigorating walks amidst nature's tranquillity.