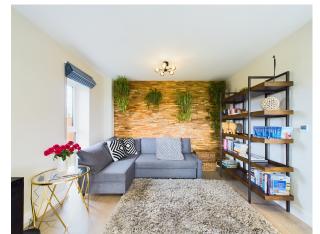

Upon entering, you are greeted by an impressive entrance hall which leads into the living room/snug with stylish feature wall and floor to ceiling window, flooding the space with natural light. The office is positioned to the front of the property and offers the perfect space to work from home. From the hallway you will also find a storage cupboard and WC.

The rear of the ground floor, you will find the stunning open plan kitchen/dining/family room which provides an ideal setting for gatherings and entertaining. The high specification kitchen is complete with fitted appliances and a breakfast bar. The family area has been decorated with a very tasteful nature wall. The garden is accessible from the dining area via large sliding doors. Additionally, there is a fully equipped utility room which leads to the double length garage with electric door.