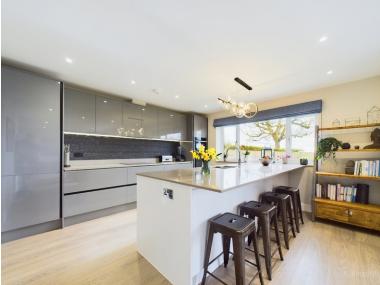

The rear of the ground floor, you will find the stunning open plan kitchen/dining/family room which provides an ideal setting for gatherings and entertaining. The high specification kitchen is complete with fitted appliances and a breakfast bar. The family area has been decorated with a very tasteful nature wall. The garden is accessible from the dining area via large sliding doors. Additionally, there is a fully equipped utility room which leads to the double length garage with electric door.