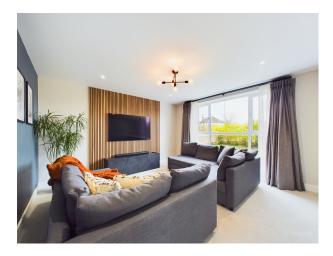

Upon entering, you are greeted by an impressive entrance hall which leads into the living room/snug with stylish feature wall and floor to ceiling window, flooding the space with natural light. The office is positioned to the front of the property and offers the perfect space to work from home. From the hallway you will also find a storage cupboard and WC.