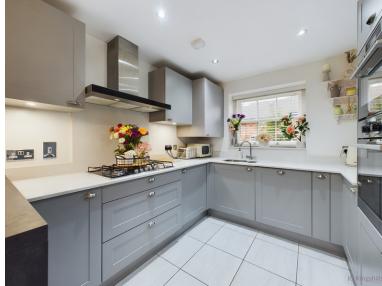

The ground floor is designed for seamless entertaining and modern living, with an open plan layout encompassing a sleek fitted kitchen equipped with integrated appliances. This space seamlessly flows into a dining area and living space, creating an inviting atmosphere for gatherings and everyday living. Access to the rear garden through double doors further enhances the indoor-outdoor lifestyle.