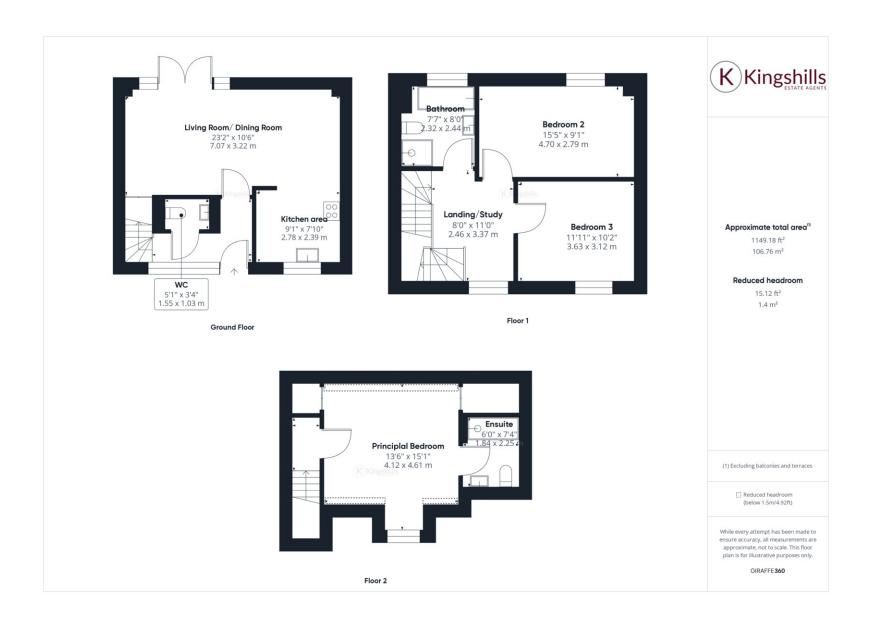

## **Property Features**

- Located in a Courtyard Setting
- Behind Security Electric Gates
- 3 Large Double Bedrooms
- 2 Bathrooms (ensuite to Main Bedroom)
- Open Plan Living Downstairs

- Fitted Kitchen
- Living/Dining Room
- · Enclosed Rear Garden
- Parking for 2 Cars
- EPC 85 B / Council Tax Band E

This spacious residence comprises three generously sized double bedrooms, offering ample space for relaxation and rest. The main bedroom boasts a modern ensuite bathroom, providing a private sanctuary for the homeowner. Additionally, the remaining two bedrooms are serviced by a well-appointed family bathroom.

The ground floor is designed for seamless entertaining and modern living, with an open plan layout encompassing a sleek fitted kitchen equipped with integrated appliances. This space seamlessly flows into a dining area and living space, creating an inviting atmosphere for gatherings and everyday living. Access to the rear garden through double doors further enhances the indoor-outdoor lifestyle.

Completing the ground floor amenities is a convenient cloakroom, offering practicality and functionality for residents and guests alike.

Outside, the property continues to impress with its enclosed rear garden featuring a sun patio, perfect for al fresco dining and relaxation. Additionally, the front of the property provides parking space for two cars, ensuring convenience and ease of access.