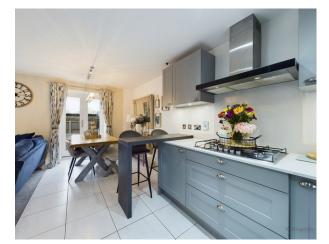

The ground floor is designed for seamless entertaining and modern living, with an open plan layout encompassing a sleek fitted kitchen equipped with integrated appliances. This space seamlessly flows into a dining area and living space, creating an inviting atmosphere for gatherings and everyday living. Access to the rear garden through double doors further enhances the indoor-outdoor lifestyle.