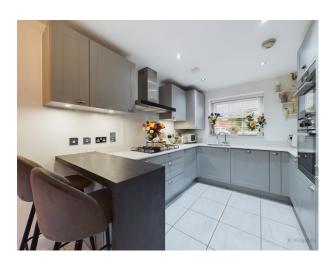

The ground floor is designed for seamless entertaining and modern living, with an open plan layout encompassing a sleek fitted kitchen equipped with integrated appliances. This space seamlessly flows into a dining area and living space, creating an inviting atmosphere for gatherings and everyday living. Access to the rear garden through double doors further enhances the indoor-outdoor lifestyle.