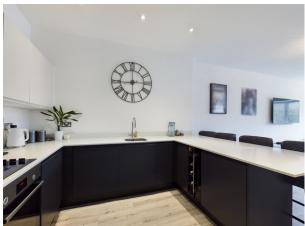

This luxury apartment offers over 700SQFT of accommodation and is finished to a high-specification with a modern interior. A large open-plan kitchen/dining/ living room really offers the wow factor with Quartz worksurfaces, contemporary fitted kitchen cabinets and integrated Bosch appliances. There is also a large double bedroom with fitted wardrobes and Grohe bathroom suite. Within the development there are expansive outdoor communal areas and an inner courtyard; this development feels connected to its rural setting. There is lift access to the apartment and allocated parking with ample visitor spaces.