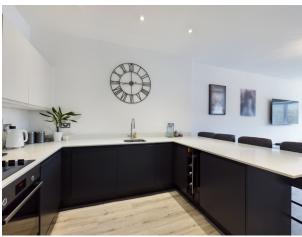

This luxury apartment offers over 700SQFT of accommodation and is finished to a high-specification with a modern interior. A large open-plan kitchen/dining/ living room really offers the wow factor with Quartz worksurfaces, contemporary fitted kitchen cabinets and integrated Bosch appliances. There is also a large double bedroom with fitted wardrobes and Grohe bathroom suite. Within the development there are expansive outdoor communal areas and an inner courtyard; this development feels connected to its rural setting. There is lift access to the apartment and allocated parking with ample visitor spaces.