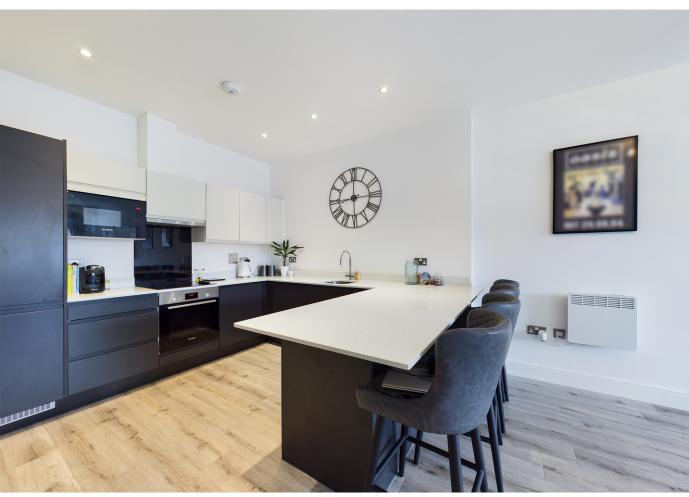

This luxury apartment offers over 700SQFT of accommodation and is finished to a high-specification with a modern interior. A large open-plan kitchen/dining/ living room really offers the wow factor with Quartz worksurfaces, contemporary fitted kitchen cabinets and integrated Bosch appliances. There is also a large double bedroom with fitted wardrobes and Grohe bathroom suite. Within the development there are expansive outdoor communal areas and an inner courtyard; this development feels connected to its rural setting. There is lift access to the apartment and allocated parking with ample visitor spaces.