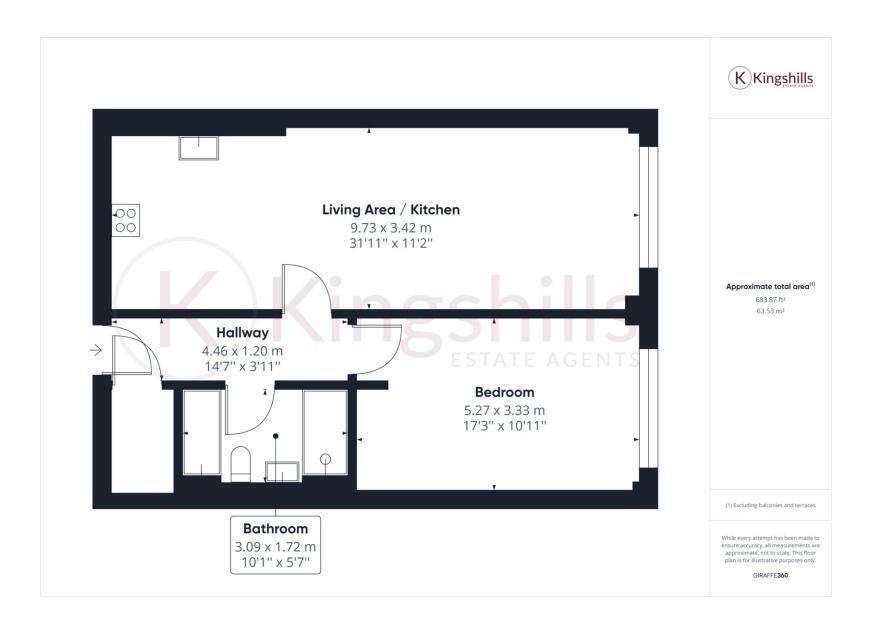

This luxury apartment offers over 700SQFT of accommodation and is finished to a high-specification with a modern interior. A large open-plan kitchen/dining/ living room really offers the wow factor with Quartz worksurfaces, contemporary fitted kitchen cabinets and integrated Bosch appliances. There is also a large double bedroom with fitted wardrobes and Grohe bathroom suite. Within the development there are expansive outdoor communal areas and an inner courtyard; this development feels connected to its rural setting. There is lift access to the apartment and allocated parking with ample visitor spaces.