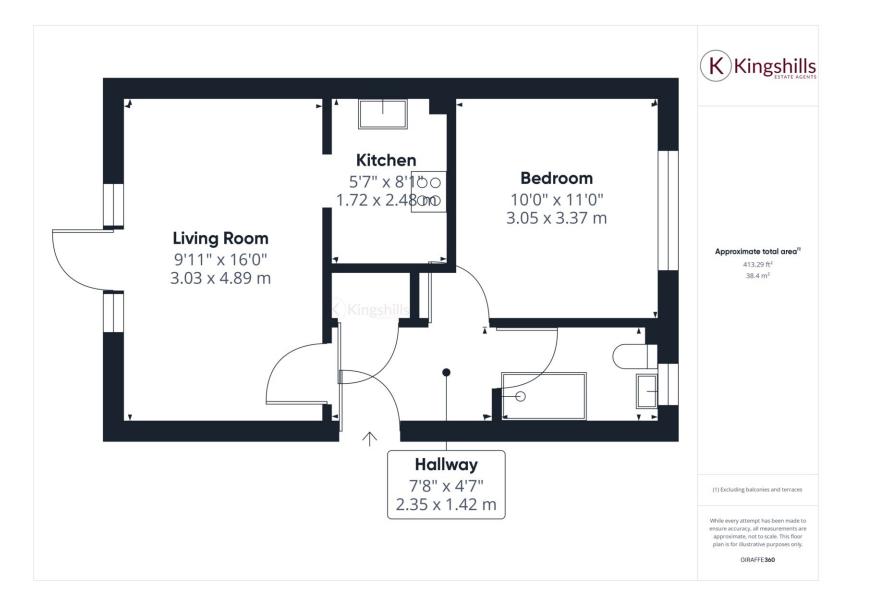

## Ø~|| Ö^•&¦ã]cã[ }

- T [ å^! } Øicc^å Sic&@^ }
- Šiçi}\* Ü[[{ \_ ic@ æ&&^•• c[]|içæc^ c^||æ&^
- Ö[`à|^ Ó^å¦[[{
- Ô|[•^c[V[,}Ô^}c|^
- Õ¦[`}åØ|[[¦Œ]æ¦c{^}c

Ú¦[]^¦c^Ø^æc`¦^•

- ÒÚÔ Ô Đ Ô [ ` } &i| Væ¢ Óæ } å Ó
- Qå^æ|~[¦æ~㦕c cã {^ à`^^¦
- Œ||[&æc^å Úæ¦\ä}\*
- Ó^æ`cả~`||^]¦^•^}c^å
- Ü^Ë-ăcc^å Óæc@¦[[ {