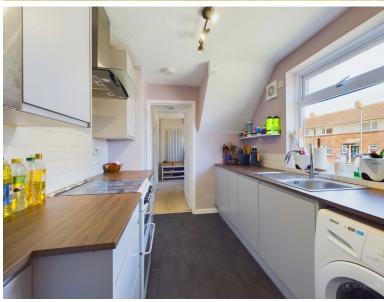

Approaching the property, you'll find driveway parking to the front, providing convenient off-road parking for multiple vehicles.

Once inside the house you will discover a tastefully decorated living space. The ground floor features a good size lounge area, perfect for relaxing evenings. The highlight of the ground floor is the refitted kitchen, which boasts modern appliances, sleek countertops, and ample storage space.