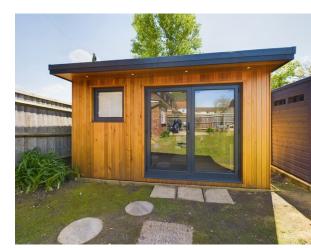

The property boasts a good-sized rear garden, ideal for outdoor entertaining or simply enjoying the sunshine. The garden is well-maintained and offers a peaceful retreat with space for gardening or relaxation. Additionally, there is an outside home office, providing a dedicated workspace away from the main house, perfect for remote working or creative pursuits.