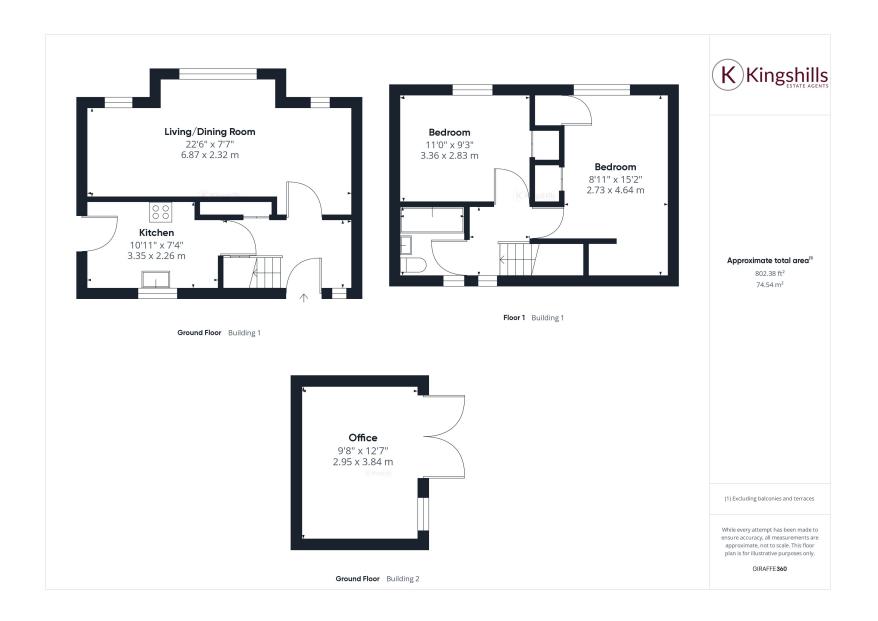

## **Full Description**

A spacious two bedroom end-terraced house located in the picturesque village of Walters Ash. This well-presented property offers comfortable living spaces, modern amenities, and a tranquil setting.

Approaching the property, you'll find driveway parking to the front, providing convenient off-road parking for multiple vehicles.

Once inside the house you will discover a tastefully decorated living space. The ground floor features a good size lounge area, perfect for relaxing evenings. The highlight of the ground floor is the refitted kitchen, which boasts modern appliances, sleek countertops, and ample storage space.

Ascending the stairs, you'll find two inviting bedrooms, offering large and comfortable accommodation for a small family or professionals. Both bedrooms are complemented by the recently refitted bathroom, featuring contemporary fixtures and a fresh, modern design.

The property boasts a good-sized rear garden, ideal for outdoor entertaining or simply enjoying the sunshine. The garden is well-maintained and offers a peaceful retreat with space for gardening or relaxation. Additionally, there is an outside home office, providing a dedicated workspace away from the main house, perfect for remote working or creative pursuits.