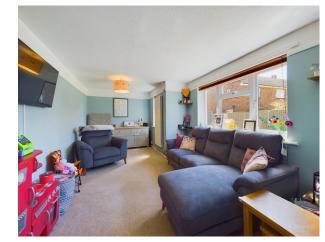

Approaching the property, you'll find driveway parking to the front, providing convenient off-road parking for multiple vehicles.

Once inside the house you will discover a tastefully decorated living space. The ground floor features a good size lounge area, perfect for relaxing evenings. The highlight of the ground floor is the refitted kitchen, which boasts modern appliances, sleek countertops, and ample storage space.