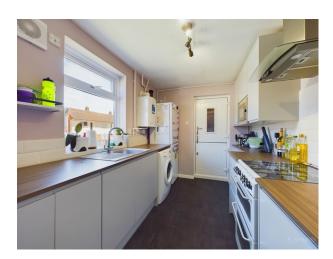

Approaching the property, you'll find driveway parking to the front, providing convenient off-road parking for multiple vehicles.

Once inside the house you will discover a tastefully decorated living space. The ground floor features a good size lounge area, perfect for relaxing evenings. The highlight of the ground floor is the refitted kitchen, which boasts modern appliances, sleek countertops, and ample storage space.