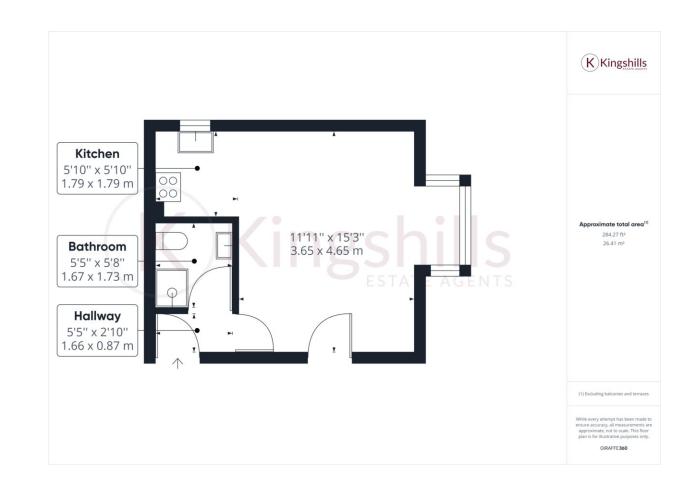

## **Property Description**

A studio apartment on the west-side of High Wycombe, which is a short walk to the town centre and train station. The accommodation comprises; entrance; reception room with fitted storage; kitchen with appliances; shower room. The external of the property offers parking and a communal garden. Available 20th April.