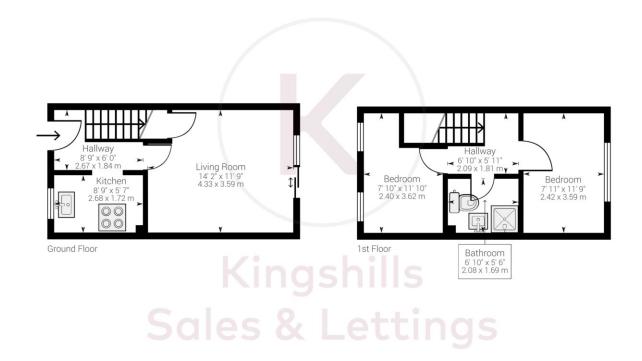

COUNCIL TAX C

EPC RATING D

Approximate net internal area:  $521.84 \, ft^2 / 48.48 \, m^2$  While every attempt has been made to ensure accuracy, all measurements are approximate, not to scale. This floor plan is for illustrative purpose only and should be used as such by any prospective tenant or purchaser.