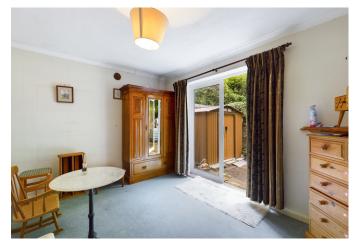

## Accommodation

Entrance hall, L-shaped living/dining room, kitchen, bedroom 3/study, large shower room that was originally another bedroom and a cloakroom. To the first floor there are 2 large bedrooms and a family bathroom.