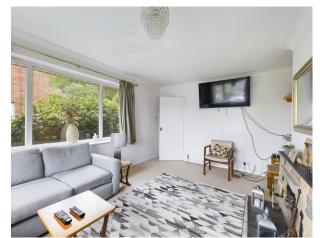

## Accommodation

Entrance hall, L-shaped living/dining room, kitchen, bedroom 3/study, large shower room that was originally another bedroom and a cloakroom. To the first floor there are 2 large bedrooms and a family bathroom.