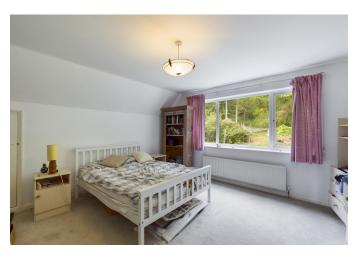

## Accommodation

Entrance hall, L-shaped living/dining room, kitchen, bedroom 3/study, large shower room that was originally another bedroom and a cloakroom. To the first floor there are 2 large bedrooms and a family bathroom.