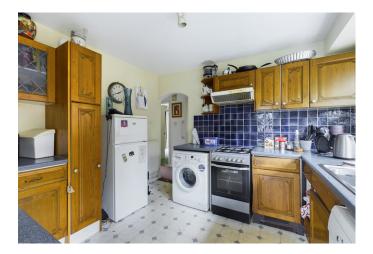

## Accommodation

Entrance hall, L-shaped living/dining room, kitchen, bedroom 3/study, large shower room that was originally another bedroom and a cloakroom. To the first floor there are 2 large bedrooms and a family bathroom.