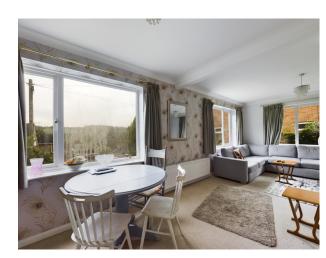

## Accommodation

Entrance hall, L-shaped living/dining room, kitchen, bedroom 3/study, large shower room that was originally another bedroom and a cloakroom. To the first floor there are 2 large bedrooms and a family bathroom.

## Outside

The rear garden backs on to woodland with views over the Chiltern Hills, to the front there is a driveway that leads to the single garage.

Aston Court Kingsmead Business Park High Wycombe Buckinghamshire HP11 1JU 01494 939868 hello@kingshills.co.uk kingshills.co.uk