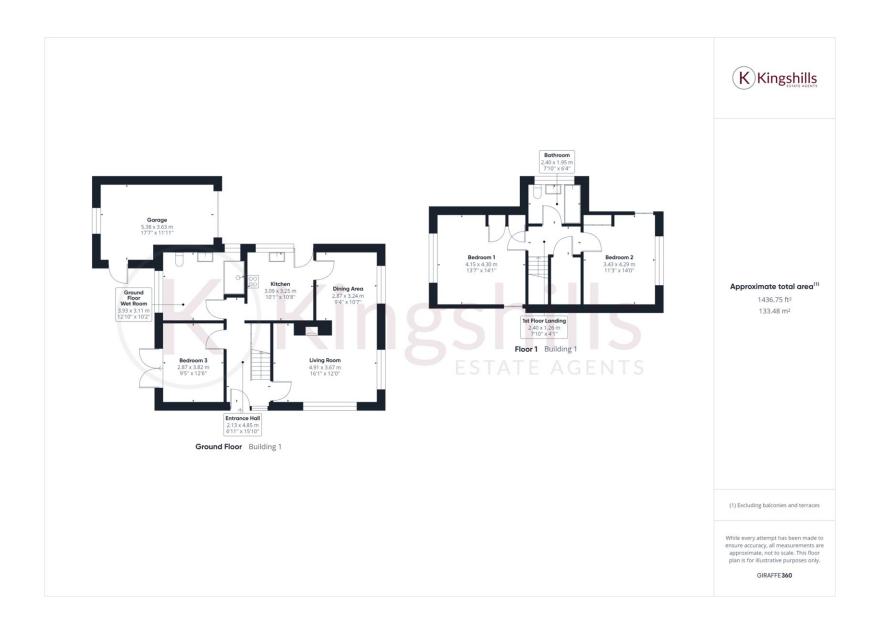

## Accommodation

Entrance hall, L-shaped living/dining room, kitchen, bedroom 3/study, large shower room that was originally another bedroom and a cloakroom. To the first floor there are 2 large bedrooms and a family bathroom.