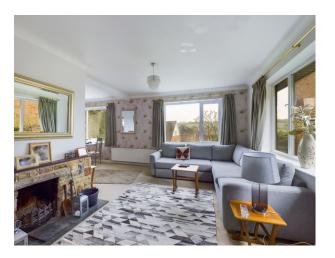

## Accommodation

Entrance hall, L-shaped living/dining room, kitchen, bedroom 3/study, large shower room that was originally another bedroom and a cloakroom. To the first floor there are 2 large bedrooms and a family bathroom.