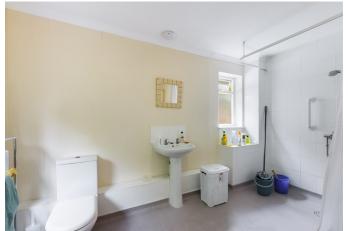

## Accommodation

Entrance hall, L-shaped living/dining room, kitchen, bedroom 3/study, large shower room that was originally another bedroom and a cloakroom. To the first floor there are 2 large bedrooms and a family bathroom.