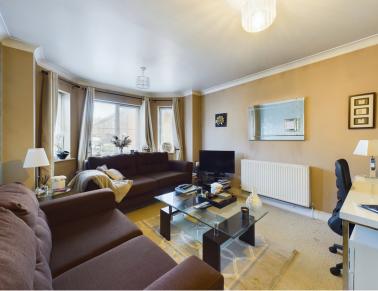

This one bedroom apartment built in 2001, has an individual entrance and once inside, has a welcoming hallway with fitted kitchen and a light and bright lounge with bay window. There is a good sized double bedroom with fitted wardrobes and patio doors leading to the garden and a family bathroom with bath and shower over the bath. One of the benefits of this property is its private garden. It does require landscaping but with a patio area, lawn and gated access, it would make the perfect space for enjoying a morning coffee or entertaining friends and family. Convenience is key, and this flat comes with the added benefit of allocated parking. Say goodbye to the hassle of searching for parking spaces, as you'll always have a designated spot waiting for you. This feature is especially valuable in a bustling town like High Wycombe.