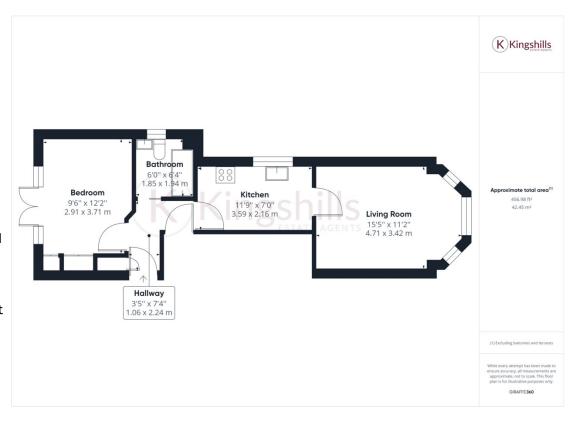

This one bedroom apartment built in 2001, has an individual entrance and once inside, has a welcoming hallway with fitted kitchen and a light and bright lounge with bay window. There is a good sized double bedroom with fitted wardrobes and patio doors leading to the garden and a family bathroom with bath and shower over the bath. One of the benefits of this property is its private garden. It does require landscaping but with a patio area, lawn and gated access, it would make the perfect space for enjoying a morning coffee or entertaining friends and family. Convenience is key, and this flat comes with the added benefit of allocated parking. Say goodbye to the hassle of searching for parking spaces, as you'll always have a designated spot waiting for you. This feature is especially valuable in a bustling town like High Wycombe.