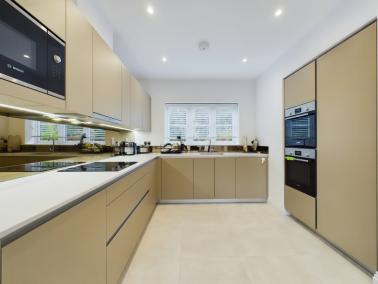

The internal accommodation offers; entrance hallway which leads to a spacious kitchen/diner with patio doors to the garden; utility room; main reception room; downstairs WC and office. Upstairs offers four bedrooms, two of which have en-suite shower. The upstairs also offers the main family bathroom. To the external of the property the property benefits from a good-sized garden, garage, and parking for 2-3 cars.