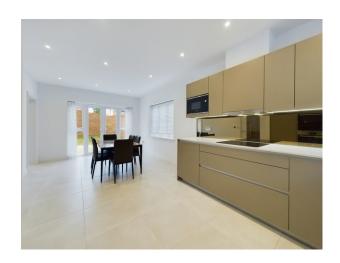

The internal accommodation offers; entrance hallway which leads to a spacious kitchen/diner with patio doors to the garden; utility room; main reception room; downstairs WC and office. Upstairs offers four bedrooms, two of which have en-suite shower. The upstairs also offers the main family bathroom. To the external of the property the property benefits from a good-sized garden, garage, and parking for 2-3 cars.