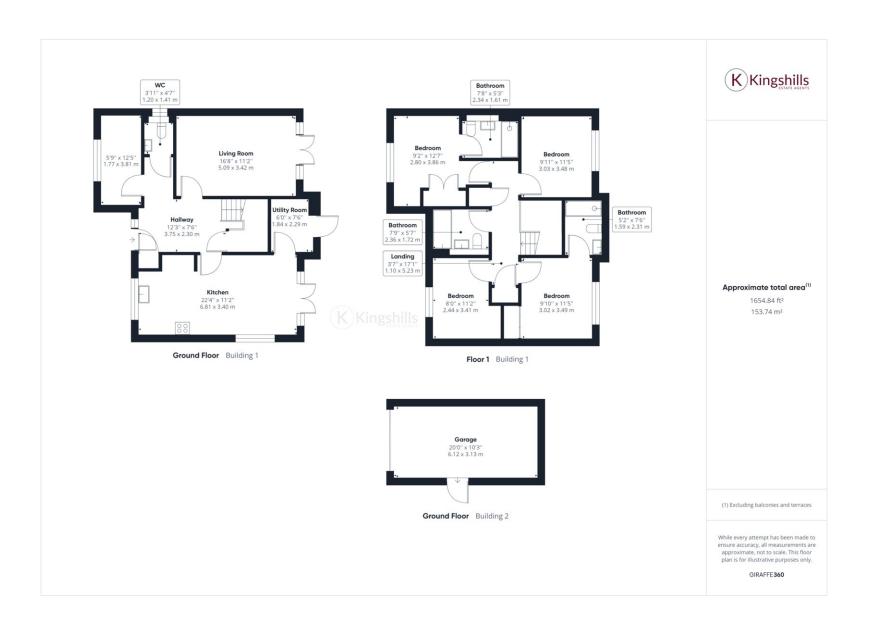

The internal accommodation offers; entrance hallway which leads to a spacious kitchen/diner with patio doors to the garden; utility room; main reception room; downstairs WC and office. Upstairs offers four bedrooms, two of which have en-suite shower. The upstairs also offers the main family bathroom. To the external of the property the property benefits from a good-sized garden, garage, and parking for 2-3 cars.