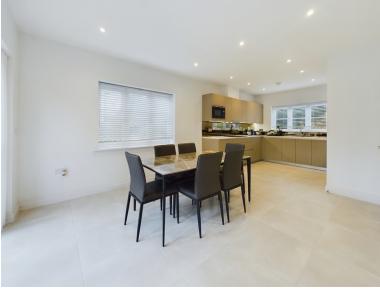

The internal accommodation offers; entrance hallway which leads to a spacious kitchen/diner with patio doors to the garden; utility room; main reception room; downstairs WC and office. Upstairs offers four bedrooms, two of which have en-suite shower. The upstairs also offers the main family bathroom. To the external of the property the property benefits from a good-sized garden, garage, and parking for 2-3 cars.