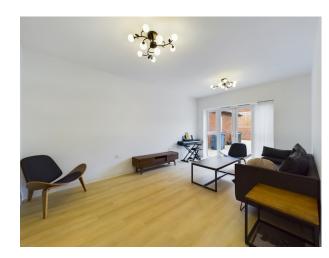

- Lounge with Patio Doors to Rear Garden
- · Garage and Parking
- · Downstairs Office
- Furnished
- Available From Late October 2023

The internal accommodation offers; entrance hallway which leads to a spacious kitchen/diner with patio doors to the garden; utility room; main reception room; downstairs WC and office. Upstairs offers four bedrooms, two of which have en-suite shower. The upstairs also offers the main family bathroom. To the external of the property the property benefits from a good-sized garden, garage, and parking for 2-3 cars.