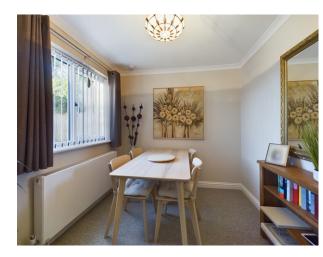

The living/dining area is thoughtfully arranged, offering a comfortable space for everyday living and entertaining. Large windows allow for plenty of natural light, creating a bright and inviting atmosphere. The bathroom has been tastefully renovated, featuring modern fixtures and finishes along with a clean and sophisticated design