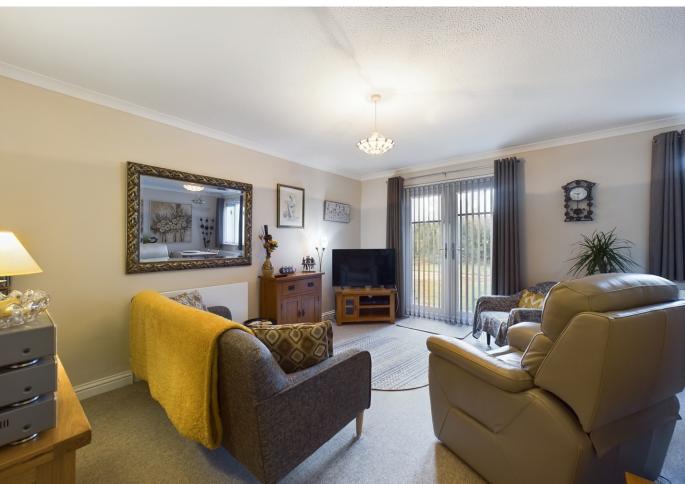

The living/dining area is thoughtfully arranged, offering a comfortable space for everyday living and entertaining. Large windows allow for plenty of natural light, creating a bright and inviting atmosphere. The bathroom has been tastefully renovated, featuring modern fixtures and finishes along with a clean and sophisticated design