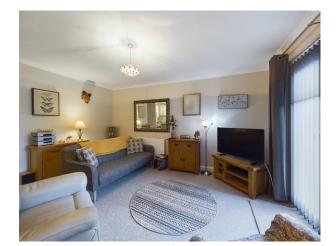

The living/dining area is thoughtfully arranged, offering a comfortable space for everyday living and entertaining. Large windows allow for plenty of natural light, creating a bright and inviting atmosphere. The bathroom has been tastefully renovated, featuring modern fixtures and finishes along with a clean and sophisticated design