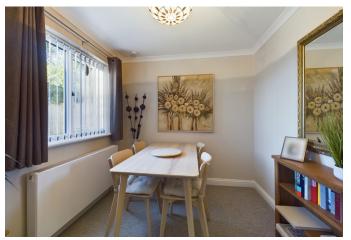

The living/dining area is thoughtfully arranged, offering a comfortable space for everyday living and entertaining. Large windows allow for plenty of natural light, creating a bright and inviting atmosphere. The bathroom has been tastefully renovated, featuring modern fixtures and finishes along with a clean and sophisticated design