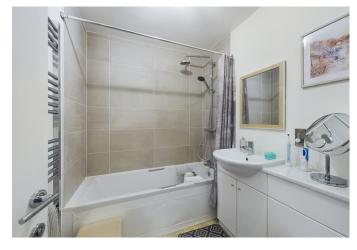

The living/dining area is thoughtfully arranged, offering a comfortable space for everyday living and entertaining. Large windows allow for plenty of natural light, creating a bright and inviting atmosphere. The bathroom has been tastefully renovated, featuring modern fixtures and finishes along with a clean and sophisticated design