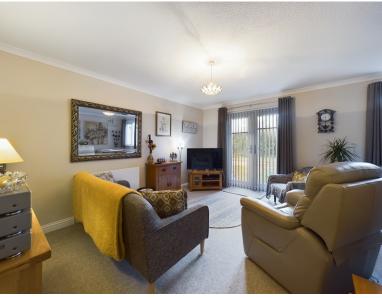

The living/dining area is thoughtfully arranged, offering a comfortable space for everyday living and entertaining. Large windows allow for plenty of natural light, creating a bright and inviting atmosphere. The bathroom has been tastefully renovated, featuring modern fixtures and finishes along with a clean and sophisticated design