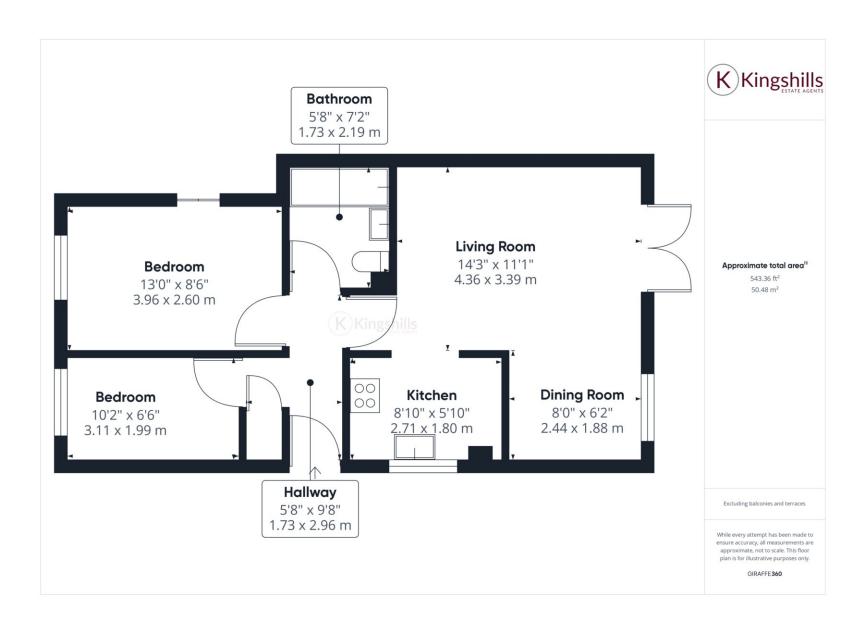

## **Full Description**

Situated in the charming town of Princes Risborough and conveniently located close to the train station, this immaculate apartment offers modern living with easy access to transportation. Boasting two bedrooms, a recently refitted kitchen and bathroom, allocated parking, and additional visitor parking, this property is an ideal choice for professionals, commuters, or those seeking a comfortable and well-maintained home.

The apartment features two bedrooms with neutral decor creating a calming ambiance, providing a perfect retreat for relaxation. The recently refitted kitchen, showcases contemporary design and functionality. Equipped with modern appliances and ample storage, it caters to both culinary enthusiasts and those who appreciate a stylish living space.

The living/dining area is thoughtfully arranged, offering a comfortable space for everyday living and entertaining. Large windows allow for plenty of natural light, creating a bright and inviting atmosphere. The bathroom has been tastefully renovated, featuring modern fixtures and finishes along with a clean and sophisticated design