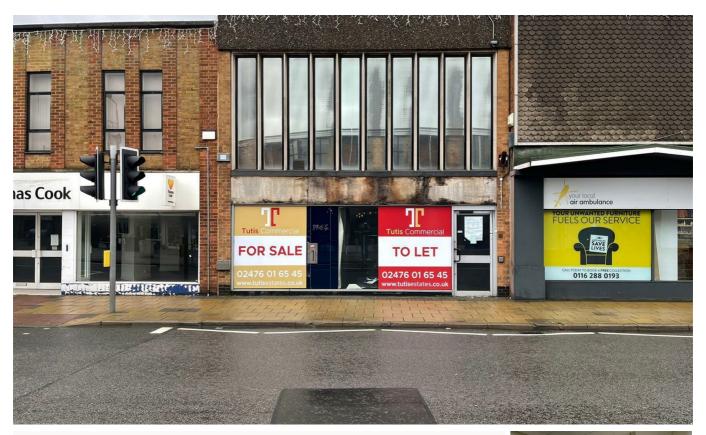

## 10 Leicester Road, Wigston, LE18 1DR

- New Lease
- Available now

- Variety of use STPP
- Unfurnished

\*Available now\*

Former bank premises available in Leicester, LE18. Ground and first floor prominent central location with rear access and parking spaces to the rear.

The spacious retail premise is situated in a prominent location surrounded by local businesses. Leicester Road forms the retail shopping area in Wigston with a range of national, regional and independent retailers.