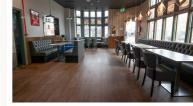

## Unit B 551 Foleshill Road, Coventry, CV6 5JW

£36,000 Per annum

various commercial uses (Class E).

ensuring a consistent customer base.

Coventry city centre.

- offering excellent visibility and high footfall.
- \* Prominent double frontage with large windows, providing strong street \* Located on one of Coventry's busiest arterial routes, just 2 miles from presence and natural light.
- $^{\circ}$  Premium of £20,000 reflecting the unit's exceptional location and  $^{\circ}$  Suitable for restaurant, takeaway & café strong trading potential.
- \* Close proximity to major transport links, including the A444 and M6 \* Surrounded by established businesses and dense residential areas,
- motorway, with excellent public transport connectivity.
- Unit B, 551 Foleshill Road, Coventry, CV6 5JW Rent: £36,000 per annum Premium: £20,000 (reflecting the prime location and trading potential) Size: Approximately 1,500 sq ft Use Class: E (Restaurant / Takeaway) Tenure: Leasehold - To Let