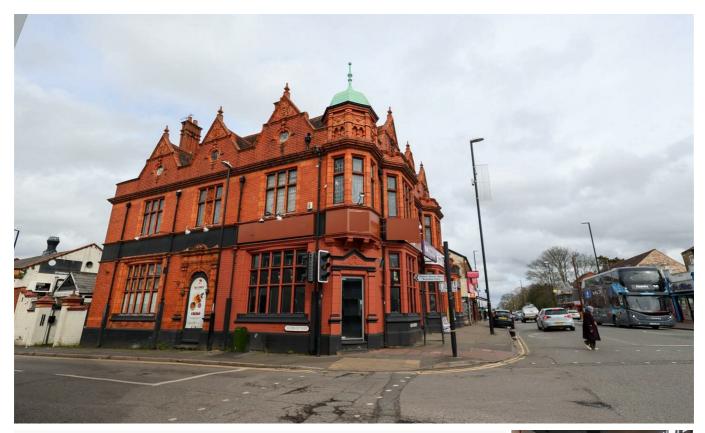

## Unit B 551 Foleshill Road, Coventry, CV6 5JW

£36,000 Per annum

various commercial uses (Class E).

ensuring a consistent customer base.

Coventry city centre.

- offering excellent visibility and high footfall.
- \* Prominent double frontage with large windows, providing strong street \* Located on one of Coventry's busiest arterial routes, just 2 miles from presence and natural light.
- $^{\circ}$  Premium of £20,000 reflecting the unit's exceptional location and  $^{\circ}$  Suitable for restaurant, takeaway & café strong trading potential.
- \* Close proximity to major transport links, including the A444 and M6 \* Surrounded by established businesses and dense residential areas,
- motorway, with excellent public transport connectivity.
- Unit B, 551 Foleshill Road, Coventry, CV6 5JW Rent: £36,000 per annum Premium: £20,000 (reflecting the prime location and trading potential) Size: Approximately 1,500 sq ft Use Class: E (Restaurant / Takeaway) Tenure: Leasehold - To Let