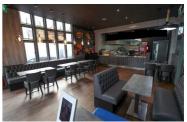

## Unit B 551 Foleshill Road, Coventry, CV6 5JW

£36,000 Per annum

various commercial uses (Class E).

ensuring a consistent customer base.

Coventry city centre.

- offering excellent visibility and high footfall.
- \* Prominent double frontage with large windows, providing strong street \* Located on one of Coventry's busiest arterial routes, just 2 miles from presence and natural light.
- $^{\circ}$  Premium of £20,000 reflecting the unit's exceptional location and  $^{\circ}$  Suitable for restaurant, takeaway & café strong trading potential.
- \* Close proximity to major transport links, including the A444 and M6 \* Surrounded by established businesses and dense residential areas,
- motorway, with excellent public transport connectivity.
- Unit B, 551 Foleshill Road, Coventry, CV6 5JW Rent: £36,000 per annum Premium: £20,000 (reflecting the prime location and trading potential) Size: Approximately 1,500 sq ft Use Class: E (Restaurant / Takeaway) Tenure: Leasehold - To Let