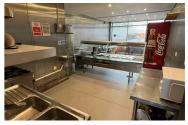

## 58 Holbrook Lane, Coventry, CV6 4AB

£15,000 Per annum

- from 9am to midnight
- \* Newly Renovated: Freshly decorated throughout, ready for immediate \* Prime Location: Situated on Holbrook Lane a busy main road with
- premises
- \* Compact & Efficient Layout: 355 sq ft ideal for takeaway, dark \* Affordable Rateable Value: £4,000 potential for small business rates
- kitchen, or delivery-focused operations
- \* Alcohol Licence (On & Off Sales): Permits alcohol sales 7 days a week \* Late Night Refreshment Licence: Trading allowed until 2am every day ideal for evening and night trade
  - strong visibility and footfall
- \* Customer Parking: Dedicated parking available to the rear of the \* Well-Established Parade: Surrounded by popular neighbouring businesses including takeaways, florists and a betting shop
  - relief

 ${\it TAKEAWAY\,TO\,LET-HOLBROOK\,LANE,\,COVENTRY\,CV6}$ £15,000 per annum | 355 sq ft | High Footfall Parade

RARE LICENSING OPPORTUNITY – ALCOHOL + LATE NIGHT REFRESHMENTS

Tutis Estates are delighted to bring to market this takeaway premises located on busy Holbrook Lane, just 1.8 miles from Coventry city centre. Just reduced to £15,000 per annum.