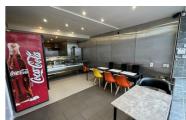

## 58 Holbrook Lane, Coventry, CV6 4AB

£15,000 Per annum

- from 9am to midnight
- \* Newly Renovated: Freshly decorated throughout, ready for immediate \* Prime Location: Situated on Holbrook Lane a busy main road with
- premises
- \* Compact & Efficient Layout: 355 sq ft ideal for takeaway, dark \* Affordable Rateable Value: £4,000 potential for small business rates
- kitchen, or delivery-focused operations
- \* Alcohol Licence (On & Off Sales): Permits alcohol sales 7 days a week \* Late Night Refreshment Licence: Trading allowed until 2am every day ideal for evening and night trade
  - strong visibility and footfall
- \* Customer Parking: Dedicated parking available to the rear of the \* Well-Established Parade: Surrounded by popular neighbouring businesses including takeaways, florists and a betting shop
  - relief

 ${\it TAKEAWAY\,TO\,LET-HOLBROOK\,LANE,\,COVENTRY\,CV6}$ £15,000 per annum | 355 sq ft | High Footfall Parade

RARE LICENSING OPPORTUNITY – ALCOHOL + LATE NIGHT REFRESHMENTS

Tutis Estates are delighted to bring to market this takeaway premises located on busy Holbrook Lane, just 1.8 miles from Coventry city centre. Just reduced to £15,000 per annum.