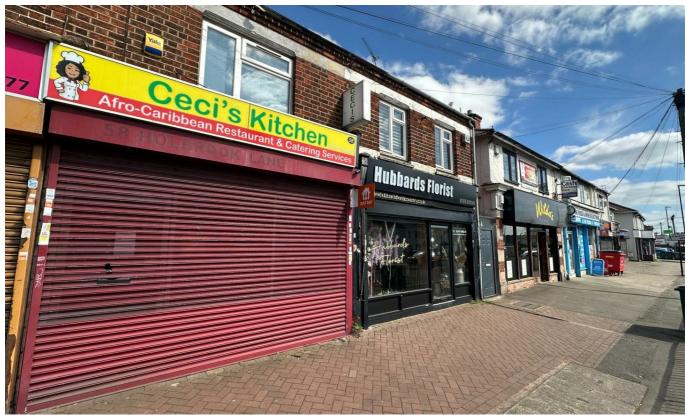

## 58 Holbrook Lane, Coventry, CV6 4AB

£15,000 Per annum

- from 9am to midnight
- \* Newly Renovated: Freshly decorated throughout, ready for immediate \* Prime Location: Situated on Holbrook Lane a busy main road with
- premises
- \* Compact & Efficient Layout: 355 sq ft ideal for takeaway, dark \* Affordable Rateable Value: £4,000 potential for small business rates
- kitchen, or delivery-focused operations
- \* Alcohol Licence (On & Off Sales): Permits alcohol sales 7 days a week \* Late Night Refreshment Licence: Trading allowed until 2am every day ideal for evening and night trade
  - strong visibility and footfall
- \* Customer Parking: Dedicated parking available to the rear of the \* Well-Established Parade: Surrounded by popular neighbouring businesses including takeaways, florists and a betting shop
  - relief

 ${\it TAKEAWAY\,TO\,LET-HOLBROOK\,LANE,\,COVENTRY\,CV6}$ £15,000 per annum | 355 sq ft | High Footfall Parade

RARE LICENSING OPPORTUNITY – ALCOHOL + LATE NIGHT REFRESHMENTS

Tutis Estates are delighted to bring to market this takeaway premises located on busy Holbrook Lane, just 1.8 miles from Coventry city centre. Just reduced to £15,000 per annum.