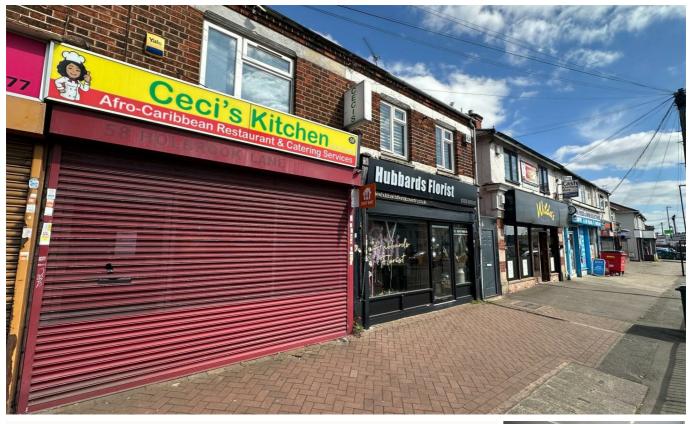

TAKEAWAY TO LET - HOLBROOK LANE, COVENTRY CV6 £18,000 per annum | Premium: £10,000 | 355 sq ft | High Footfall Parade

RARE LICENSING OPPORTUNITY - ALCOHOL + LATE NIGHT REFRESHMENTS Tutis Estates are delighted to bring to market this takeaway premises located on busy Holbrook Lane, just 1.8 miles from Coventry city centre. Just reduced to £18,000 per annum.

relief

strong visibility and footfall

businesses including takeaways, florists and a betting shop