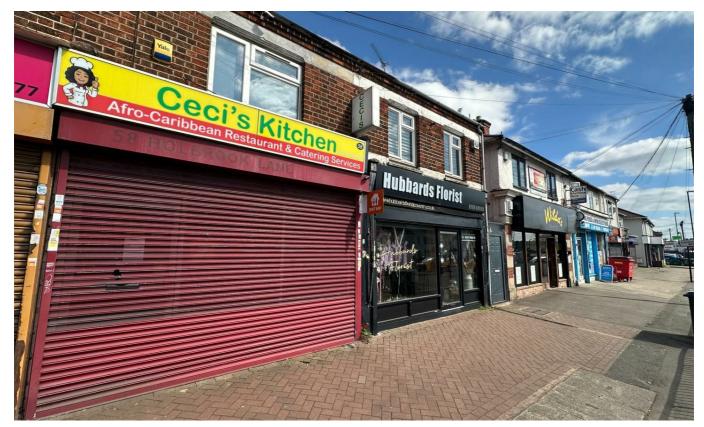

## 58 Holbrook Lane, Coventry, CV6 4AB

£20,000 Per annum

- \* Alcohol Licence (On & Off Sales): Permits alcohol sales 7 days a week \* Late Night Refreshment Licence: Trading allowed until 2am every day from 9am to midnight
- \* Newly Renovated: Freshly decorated throughout, ready for immediate \* Prime Location: Situated on Holbrook Lane a busy main road with
- \* Customer Parking: Dedicated parking available to the rear of the \* Well-Established Parade: Surrounded by popular neighbouring
- premises
- businesses including takeaways, florists and a betting shop \* Compact & Efficient Layout: 355 sq ft – ideal for takeaway, dark \* Affordable Rateable Value: £4,000 – potential for small business rates kitchen, or delivery-focused operations relief
- ${\it TAKEAWAY\,TO\,LET-HOLBROOK\,LANE,\,COVENTRY\,CV6}$

 $\ensuremath{\cancel{\cancel{1}}} 20,\!000$ per annum | Premium:  $\ensuremath{\cancel{\cancel{1}}} 10,\!000$ | 355 sq ft | High Footfall Parade

RARE LICENSING OPPORTUNITY – ALCOHOL + LATE NIGHT REFRESHMENTS

Tutis Estates are delighted to bring to market this takeaway premises located on busy Holbrook Lane, just 1.8 miles from Coventry city centre.

ideal for evening and night trade

strong visibility and footfall