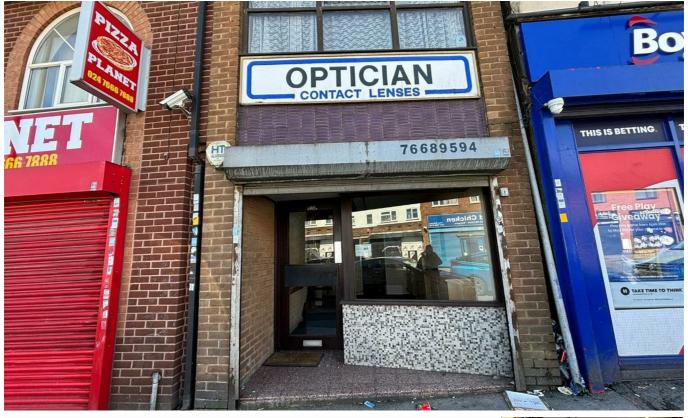

## 639a Stoney Stanton Road, Coventry, CV6 5GA

- Available now
- CV6

- retail premises
- Electric shutters

\*\*Available immediately\*\*

2-floor retail premises available in Coventry CV6.

The property is located on Stoney Stanton Road, Coventry near to its junctions with Broad Street, approximately 1 mile northeast of the city centre. This is a typical high-density inner-city suburb with a mix of national and independent retailers represented providing for what is a busy neighbourhood