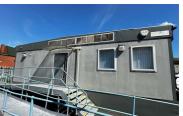

## General Wolfe Station Street West, Coventry, CV6 5NB

£,24,750 Per annum

- Disabled access
- Air conditioning
- No food permitted
- Foleshill

- 5 Consulting rooms
- 4 Parking spaces
- CV6 area

Modular building situated in Foleshill, Coventry. The unit consists of a reception area, 5 consulting rooms, a staff room, a patient toilet, staff toilets, disabled access toilets, and disabled access including a ramp to the front.

The unit was previously used as a doctor's surgery but can be utilised for many different businesses. Such as vets, clinics, and offices. You will be

62 Holbrook Lane | | Coventry | West Midlands | CV6 4AB 02476 01 65 45 | info@tutisestates.co.uk | www.tutisestates.co.uk