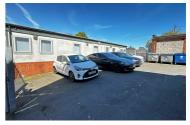

## General Wolfe Station Street West, Coventry, CV6 5NB

£,24,750 Per annum

- Disabled access
- Air conditioning
- No food permitted
- Foleshill

- 5 Consulting rooms
- 4 Parking spaces
- CV6 area

Modular building situated in Foleshill, Coventry. The unit consists of a reception area, 5 consulting rooms, a staff room, a patient toilet, staff toilets, disabled access toilets, and disabled access including a ramp to the front.