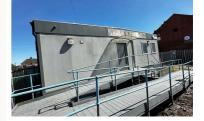

## General Wolfe Station Street West, Coventry, CV6 5NB

£,24,750 Per annum

- Disabled access
- Air conditioning
- No food permitted
- Foleshill

- 5 Consulting rooms
- 4 Parking spaces
- CV6 area

Modular building situated in Foleshill, Coventry. The unit consists of a reception area, 5 consulting rooms, a staff room, a patient toilet, staff toilets, disabled access toilets, and disabled access including a ramp to the front.

The unit was previously used as a doctor's surgery but can be utilised for many different businesses. Such as vets, clinics, and offices. You will be

62 Holbrook Lane | | Coventry | West Midlands | CV6 4AB 02476 01 65 45 | info@tutisestates.co.uk | www.tutisestates.co.uk