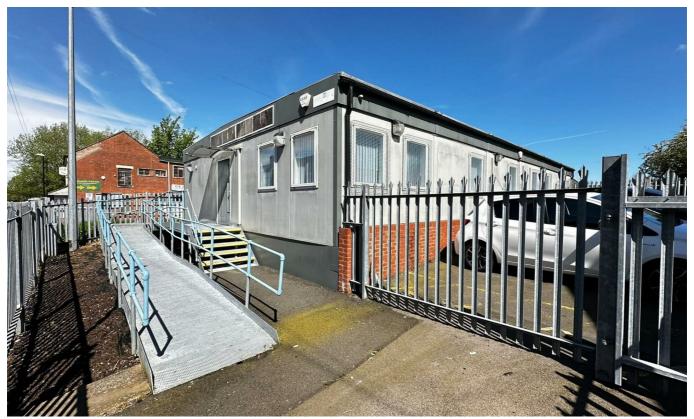

## General Wolfe Station Street West, Coventry, CV6 5NB

£,24,750 Per annum

- Disabled access
- Air conditioning
- No food permitted
- Foleshill

- 5 Consulting rooms
- 4 Parking spaces
- CV6 area

Modular building situated in Foleshill, Coventry. The unit consists of a reception area, 5 consulting rooms, a staff room, a patient toilet, staff toilets, disabled access toilets, and disabled access including a ramp to the front.

The unit was previously used as a doctor's surgery but can be utilised for many different businesses. Such as vets, clinics, and offices. You will be

62 Holbrook Lane | | Coventry | West Midlands | CV6 4AB 02476 01 65 45 | info@tutisestates.co.uk | www.tutisestates.co.uk