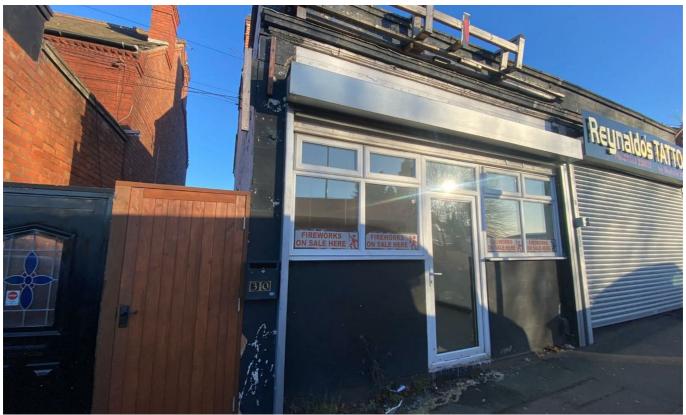

## 30 Holbrook Lane, Coventry, CV6 4AB

£15,000 Per annum

- Available now
- · Fantastic location, Located on Holbrook Lane
- \* Separate rear entrance to the living quarters ensures privacy and \* Three well-proportioned bedrooms provide ample living
- · Commercial EPC rating C
- Current rateable value for the property (1 April 2023 to present): £7,700.

Nestled on Holbrook Lane, this unique property presents an excellent opportunity for those seeking a blend of commercial and residential living. Located approximately two miles from Coventry City Centre, it offers convenient access to the A444, making it an ideal spot for both business startups

Residential EPC rating D

The premises feature a versatile layout, previously utilised as a retail space, which can be adapted to suit various commercial needs. The property boasts a separate entrance to the living accommodation at the rear, ensuring privacy and ease of access for residents.