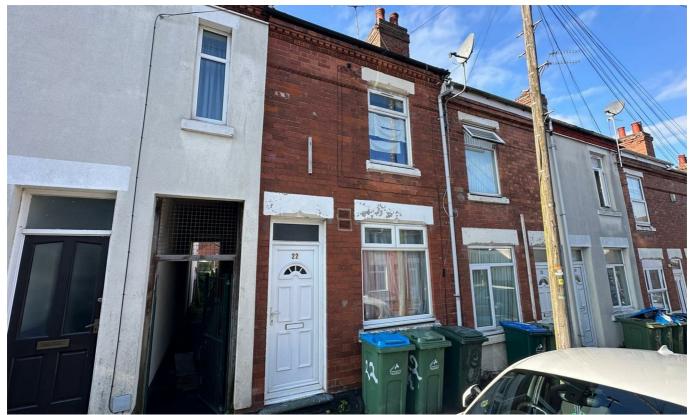

## 22 Leopold Road, Coventry, CV1 5BL

Price £,140,000

• For sale

- Vacant possession & no onward chain
- 8% rental yield
- · Council Tax Band A
- Walking distance to City Centre
- · Available now
- Was tenanted with a rental of £10,800 per annum
- Fitted kitchen
- EPC Rating D
- Expected rental income £900-£925 per month

A fantastic opportunity to acquire this two bedroom property situated in the convenient location of Hillfields and offered for sale with vacant possession and no onward chain. The property was tenanted with a rent of £10,800 per annum. The property is positioned for great access to local shops, amenities and the City Centre. The property has been refreshed throughout and is ready for the new owner.