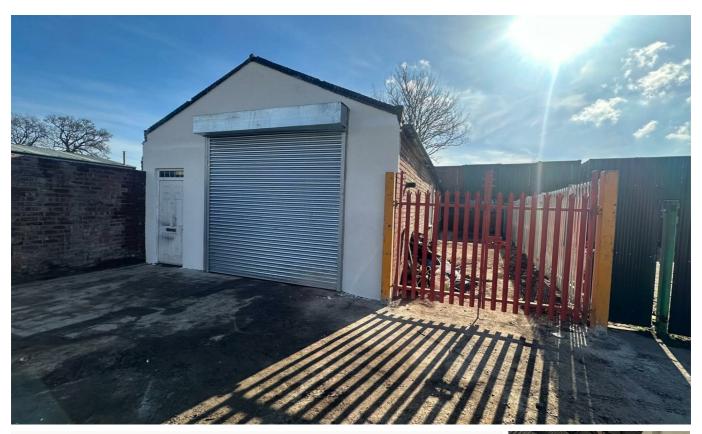

## Unit 2 Jackson Road, Coventry, CV6 4BT

£18,000 Per annum

- £18,000 per annum rent
- \* Folding shutter door, pedestrian entrance, three-phase \* Mechanical/bodywork repairs, MOT testing (subject to electrical supply, and gas supply (meter installation required).
- Space for 5 cars outside the unit.
- 3 months' rent in advance and 3 months' rent as a deposit.

Unit 2, Jackson Road, Coventry CV6 4BT

To Rent: £18,000 per annum Size: 1081 sq ft

Type: Vehicle repair workshop, MOT, tyres, bodywork

Tenure: To Let

- · Great commercial premises
- 1081 sq ft
- VOSA approval), tyre fitting, and potential to create 2-3 bays inside the unit.
- \* £5,200 (previous value from 1 April 2017 to 11 October 2017).