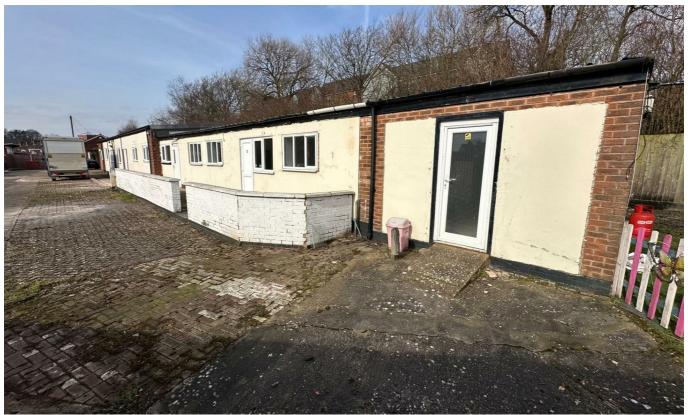

## 65B George Eliot Road, Coventry, CV1 4HT

£35,000 Per annum

- \* Situated on George Eliot Road, Coventry, with convenient access via a \* Extensive concrete and tarmacadam hardstanding providing generous
- \* Features gas-fired central heating and sealed unit double glazing for \* Convenient access to local services, transport links, and nearby enhanced comfort
- \* Includes a 2,740 sq ft main building and 378 sq ft of additional \* Versatile property with the potential to suit a wide range of business or
- storage, catering to varied operational requirements
- 65b George Eliot Road, Coventry CV1 4HT To Rent: £35,000 per annum

Size: 3118 sq ft Type: offices, a training centre, day nursery, or community purposes Tenure: To Let

- \* Comprising interconnected single-storey buildings with a total floor area \* Ideal for offices, training centres, day nurseries, or community-based
  - parking for staff and customers
  - businesses
  - community purposes