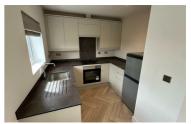

## 72 Philmont Court, Coventry, CV4 9BF

£1,090 Per month

- Fully renovated throughout with a modern finish.
- Elegant parquet flooring in main living areas.
- Freshly repainted.
- Private balcony accessible from the living area.
- 0.9 miles to Tile Hill Train Station easy commuting.
- Stylish fitted kitchen
- New plush carpets in both bedrooms.
- New internal doors for a contemporary look.
- Secure intercom entry system and allocated parking.
- 4 miles to Warwick University & 3.6 miles to Coventry City Centre.

Stylish Fully Renovated Two-Bedroom Apartment in Bannerbrook Park.

Welcome to this beautifully refurbished two-bedroom apartment located in the sought-after Bannerbrook Park development. This third-floor property has been meticulously modernised, offering a perfect blend of contemporary design and comfortable living.