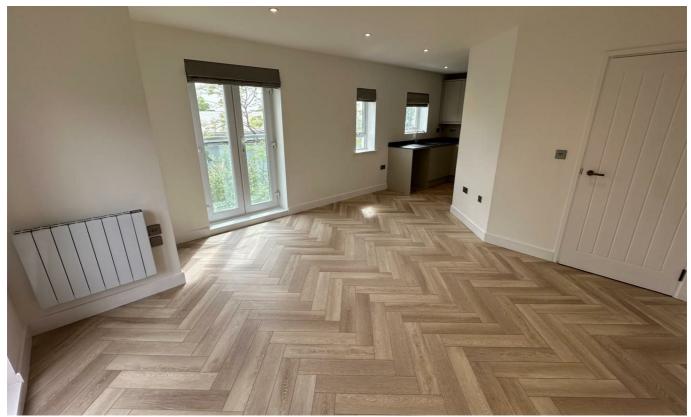

## 72 Philmont Court, Coventry, CV4 9BF

£1,090 Per month

- Fully renovated throughout with a modern finish.
- Elegant parquet flooring in main living areas.
- Freshly repainted.
- Private balcony accessible from the living area.
- 0.9 miles to Tile Hill Train Station easy commuting.
- Stylish fitted kitchen
- New plush carpets in both bedrooms.
- New internal doors for a contemporary look.
- Secure intercom entry system and allocated parking.
- 4 miles to Warwick University & 3.6 miles to Coventry City Centre.

Stylish Fully Renovated Two-Bedroom Apartment in Bannerbrook Park.

Welcome to this beautifully refurbished two-bedroom apartment located in the sought-after Bannerbrook Park development. This third-floor property has been meticulously modernised, offering a perfect blend of contemporary design and comfortable living.