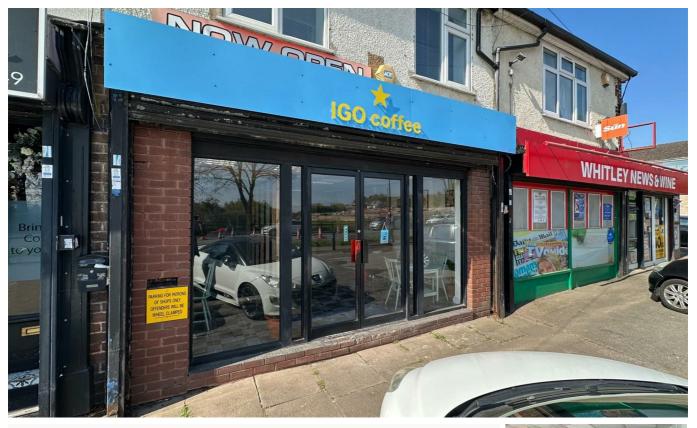

## 252 London Road, Coventry, CV3 4BZ

## £,12,000 Per annum

- \* Prime Location Positioned on the busy London Road, a major \* Versatile E-Class Use Suitable for a wide range of businesses gateway into Coventry city centre, ensuring high visibility and constant including retail, office, beauty, clinic, or food (subject to planning). foot traffic.
- offers excellent exposure and a modern look to attract customers.
- Thriving Surroundings Close to local amenities, schools, and 
  Flexible Lease Terms New lease available with flexible terms to suit both new and established businesses.

252 London Road, Coventry, CV3 4BZ To Rent: £12,000 per annum Size: 520 sq ft Type: Classification E Tenure: To Let

- \* Impressive Frontage Wide glazed shop front with electric shutters \* Convenient Parking On-street parking available directly outside the property and in surrounding streets for both staff and customers.